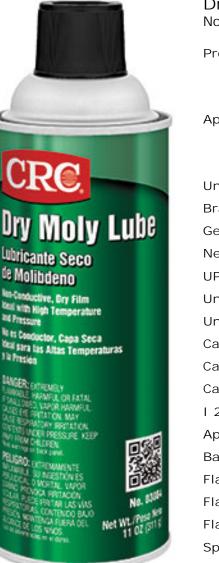

## Dry Moly Lube, 11 Wt Oz No. 03084 | Item# 1003351 | Case# 1003350

Product Description

Applications

Unit Package Description 16 Ounce Aerosol Brand CRC **Generic Description 1** Dry Film Lubricant Net Fill 11 Wt Oz **UPC** Code 078254030845 Unit Dimensions 7.75H x 2.63W x 2.63D in Units Per Case 12 **Case Dimensions** 8.6H x 8.4W x 11.3D in Cases Per Pallet 133 Case Weight 12 lbs I 2 of 5 Code 30078254030846 Appearance Dark Gray Viscous Liquid Base Type Molybdenum Disulfide Flash point (F) -20°F -29°C Flash point (C) Flammability Class - CPSC **Extremely Flammable** Spec Gravity Concentrate 0.71 Plastic Safe No Film Type Dry **Evaporation Rate** Fast Working Temp (F) 650°F (Continuous) / 750°F (Intermittent) Working Temp (C) 343.3°C (Continuous) 398.9°C (Intermittent)

Lowers friction, prevents galling and helps to reduce torque and energy consumption. High anti-friction and anti-seizure properties. Fast drying film resists dirt and dust build-up.

Gaskets, transfer belts, conveyor belts, motors, plant machinery and handling equipment, rubber moldings, high temperature, low load, or high rpm slides, rollers, wheels, gears, chains & hoists

Lubricante Seco de Molibdeno

**DR@** 

In-Conductive, Dry Film Kell with High Temperature and Pressure

lla es Conductor, Capa Seca Ideal para las Altas Temperaturas 1 in Presiden

NGER: ENTREMELY

Last revised: 3/13/2019