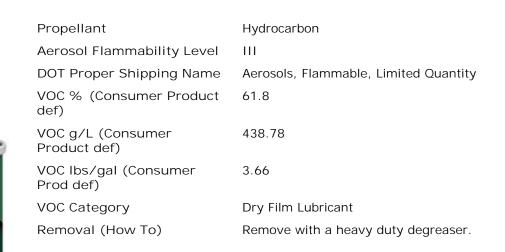

## Dry Moly Lube, 11 Wt Oz No. 03084 | Item# 1003351 | Case# 1003350

Product Description

Applications

Unit Package Description 16 Ounce Aerosol Brand CRC **Generic Description 1** Dry Film Lubricant Net Fill 11 Wt Oz **UPC** Code 078254030845 Unit Dimensions 7.75H x 2.63W x 2.63D in Units Per Case 12 **Case Dimensions** 8.6H x 8.4W x 11.3D in Cases Per Pallet 133 Case Weight 12 lbs I 2 of 5 Code 30078254030846 Appearance Dark Gray Viscous Liquid Base Type Molybdenum Disulfide Flash point (F) -20°F -29°C Flash point (C) Flammability Class - CPSC **Extremely Flammable** Spec Gravity Concentrate 0.71 Plastic Safe No Film Type Dry **Evaporation Rate** Fast Working Temp (F) 650°F (Continuous) / 750°F (Intermittent) Working Temp (C) 343.3°C (Continuous) 398.9°C (Intermittent)